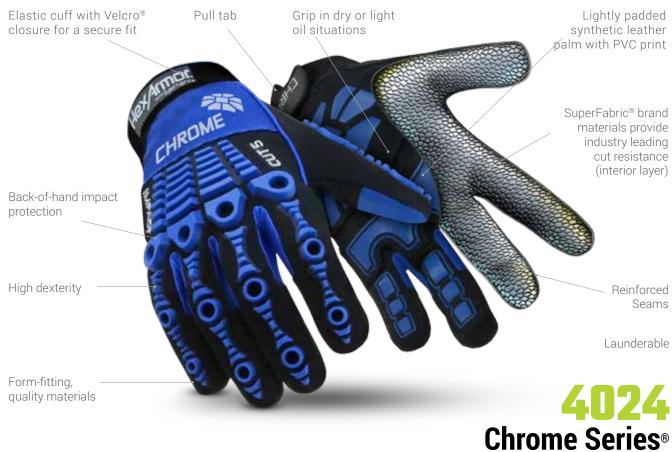

# **FEATURES:**

HexArmor® Chrome Series® gloves are built for a wide array of applications. Each product in the series was crafted to fit a hand with a specific purpose. With over 14 styles and various features such as impact protection, an abrasion-resistant knuckle patch, or a PVC printed palm, you can be certain that the Chrome Series® will keep your hands protected in any hazardous condition. Our Chrome Core™ gloves were designed with comfort in mind, providing unsurpassed dexterity while maintaining industry leading cut resistance.

## **ATTRIBUTES:**

| Style:      | Mechanics                    |
|-------------|------------------------------|
| Grip:       | Dry or light oil             |
| Cuff Style: | Elastic with Velcro® closure |
| Sizes:      | 7/S through 11/XXL           |