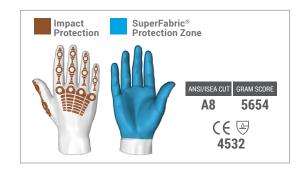

## **PROTECTION ZONES:**

### Call 1-877-MY ARMOR or visit hexarmor.com

HexArmor® products are cut and puncture resistant, NOT CUT AND PUNCTURE PROOF. Do not use with moving or serrated blades or tools. User shall be exclusively responsible to assess the suitability of the product as specified for any individual application or use. Protection zones are to be used as a general guide. Actual product protection zones may differ. Product features, design, protection zones subject to change.